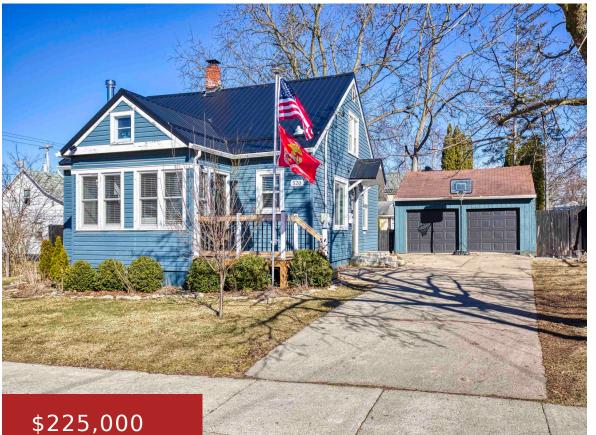

#### 520 LINCOLN Street, Seymour, WI, 54165

Adorable 3-bedroom home in the heart of Seymour. This gorgeous home is only seconds away from schools in a super convenient location! Complete with a recently-added roof, tankless water heater, and several other updates, this home has been well maintained! One addition includes the screened porch off the back of the home, overlooking the pool...

• 3 beds

- 1 bath
- Residential
- Residential
- Closed
- 1430 sq ft

LISTING

Landro Fox Cities Realty LLC

# **Building Details**

| NewConstructionYN: No                                                          | ArchitecturalStyle: Cape Cod |
|--------------------------------------------------------------------------------|------------------------------|
| Heating: Central A/C, Forced Air                                               | Basement: Full               |
| Exterior material: Above Ground Pool,Deck,Fenced<br>Yard,Wood/Wood Shake/Cedar | Parking: Detached            |