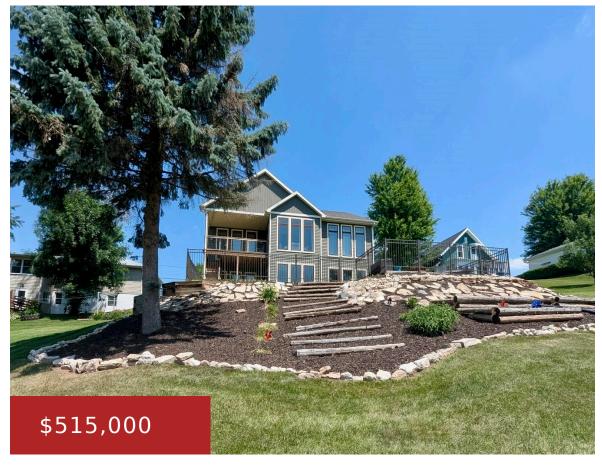

### 519 PARK AVENUE, LITTLE CHUTE, WI, 54140-2029

https://www.adashunjones.com

519 PARK Avenue, LITTLE CHUTE, WI, 54140-2029

Price Improvement! Rare Little Chute find! Well-maintained walkout ranch built in 2014 with Fox River and park views. The main level features solid oak hardwood flooring, custom cabinetry, pantry, and granite countertops. Spacious living and dining areas with ceiling to floor windows providing ample natural light. First-floor primary suite offers a large walk-in tile shower,...