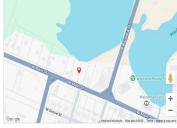

## 518 MAIN STREET, WAUTOMA, WI, 54982

https://www.adashunjones.com

City of Wautoma- Attention investors and entrepreneurs! Check out this double lot on Main Street in Wautoma with the Wautoma Mill Pond frontage. Laterals are in. The location is ideal for your new business. Located next to the busy Casey General Store. Excellent exposure for your business on State Hwy 21, 73 and 22. Parcel...

## **Amenities**

Waterfront available: Yes Water Body Name: Wautoma Mill Pond

Water Source: Municipal/City Sewer: Municipal Sewer, Sewer Lateral in Road