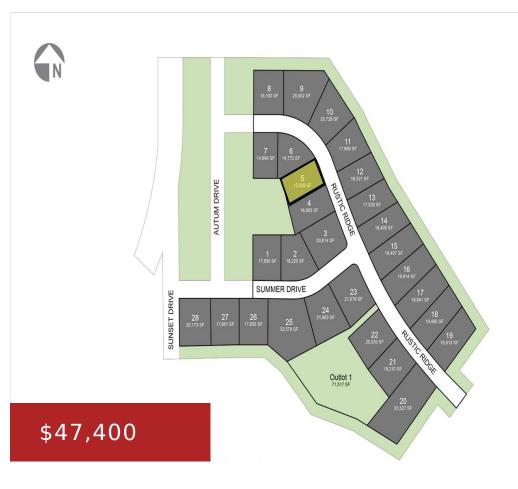

## 517 RUSTIC RIDGE DRIVE 5, BRILLION, WI, 54110

https://www.adashunjones.com

517 RUSTIC RIDGE Drive 5, Brillion, WI, 54110

• Land

Residential, Vacant Land/Acreage

Active

MAPLE RIDGE SUBDIVISON is where your new property should be built! Central location to Green Bay-Manitowoc-Appleton areas. Great edge of town location with endless country views plus nature surrounding you w/Brillion Nature Preserve nearby. Brillion Schools, public utilities including sewer, water, curb & gutter and street are ALL INCLUDED. There are duplex/condo lots available as...