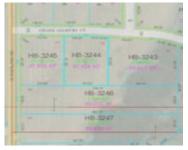

#### 517 CROSS COUNTRY COURT 12, HOBART, WI, 54155

https://www.adashunjones.com

No. of the last of

Wonderful new subdivision in a great location in Hobart! Cross Country Subdivision offers many great options with wooded and open lots ranging from 1 acre to 4+ acres. Restrictive covenants apply. Well and septic (perked conventional) are needed. Lot #12 is an open 1.08 acre lot.