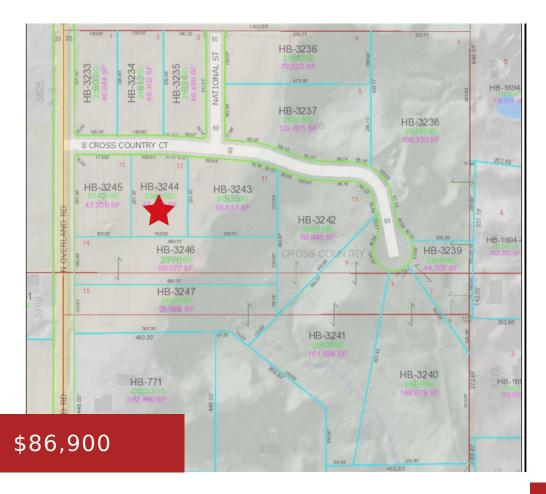

#### 517 CROSS COUNTRY COURT 12, HOBART, WI, 54155

https://www.adashunjones.com

No. of the last of

Wonderful new subdivision in a great location in Hobart! Cross Country Subdivision offers many great options with wooded and open lots ranging from 1 acre to 4+ acres. Restrictive covenants apply. Well and septic (perked conventional) are needed. Lot #12 is an open 1.08 acre lot.