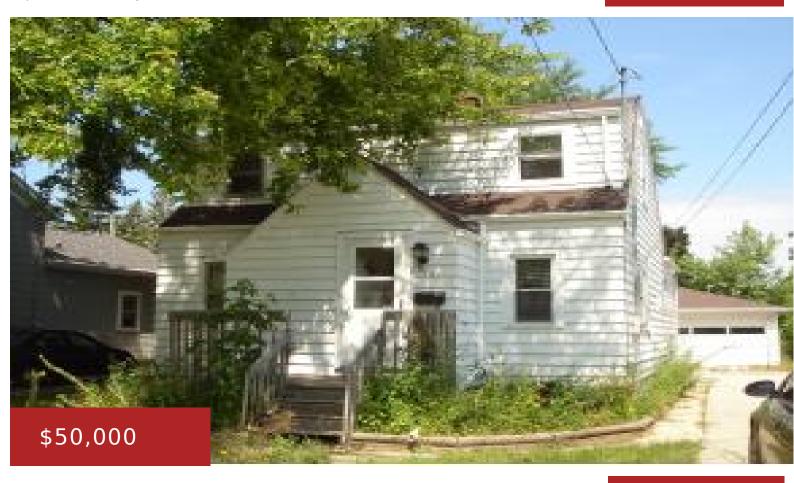

## 516 STONE AVE, NEENAH, WI, 54956

https://www.adashunjones.com

Attention investors! Up/down duplex located in Neenah. Features over 1300 feet of living space, set on a deep lot, 2 stall detached garage and located on a 1 block street. Shared driveway. Living space per floor is estimated.