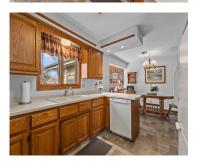

# 

3 Bedroom 2 Bath Ranch Home in Combined Locks – Kimberly School District!! Kitchen with pantry, snack bar & Lots of cabinets-Stove, Refrig. Dishwasher, Micro Included. Oversized Room To Entertain – Living Rm w/ Gorgeous Bow Window. 1st Floor Family Rm has Gas Fireplace Custom Built-in's & Wood Cathedral Ceiling!! 3 Spacious Bedrooms, Full Bath...