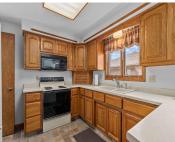

# 

3 Bedroom 2 Bath Ranch Home in Combined Locks – Kimberly School District!! Kitchen with pantry, snack bar & Lots of cabinets-Stove, Refrig. Dishwasher, Micro Included. Oversized Room To Entertain – Living Rm w/ Gorgeous Bow Window. 1st Floor Family Rm has Gas Fireplace Custom Built-in's & Wood Cathedral Ceiling!! 3 Spacious Bedrooms, Full Bath...