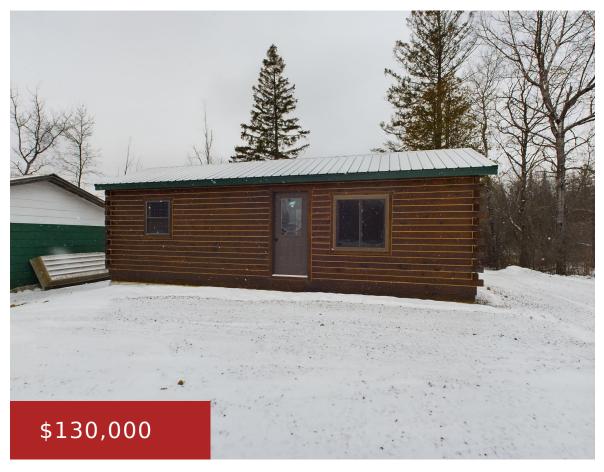

### 5111 SPRUCE STREET, LAONA, WI, 54541

https://www.adashunjones.com

5111 SPRUCE Street, Laona, WI, 54541

Brand New Construction waiting for your finishing touches. Newly Custom Built by the Amish with high quality materials and craftsmanship. Floor plan is 1 Bedroom, 1 Full Bath with open concept for living room and kitchen area. Perfect set up for an up north weekend getaway. Located on the Rat River with 250 feet of...

### **Building Details**

NewConstructionYN: No ArchitecturalStyle: Log

**Heating:** None **Basement:** Crawl Space

**Exterior material:** Log **Parking:** Detached