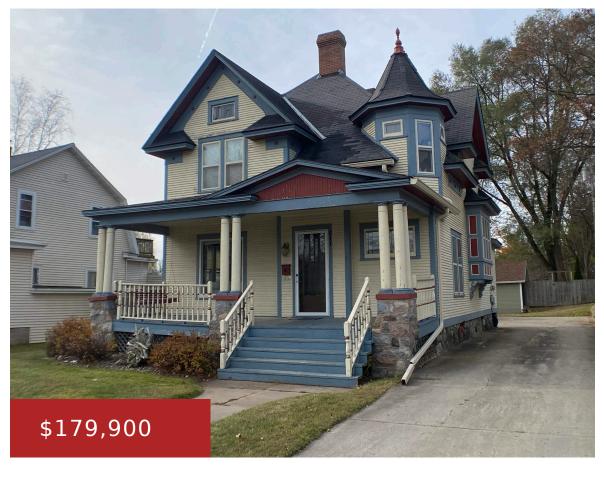

## 511 FRANKLIN STREET, SHAWANO, WI, 54166

https://www.adashunjones.com

511 FRANKLIN Street, Shawano, WI, 54166

PRICED TO SELL!! So much character & charm to enjoy at this 2-story Victorian Shawano Home. Boasting over 2000 sq ft of finished area, 4 bedrooms, 2 full bathrooms, updated kitchen, & gorgeous woodwork throughout. Spacious living room & family rooms areas, along with a dining area. One full bathroom on main floor. 2nd floor...

- 4 beds
- 2 baths
- Residential
- Residential
- Closed
- 2094 sq ft

**Jake**Full House Realty, LLC

**Features** 

GarageYN: No AttachedGarageYN: No

FireplaceYN: No PoolPrivateYN: No

Features: One, Walk-in Shower, Wood Burning Above Grade Finished Area, sq ft: 1974

## **Building Details**

**NewConstructionYN: No** 

Heating: Central A/C, Forced Air

Exterior material: Wood/Wood Shake/Cedar

**ArchitecturalStyle:** Victorian/Federal

Basement: Full, Partial Fin. Contiguous