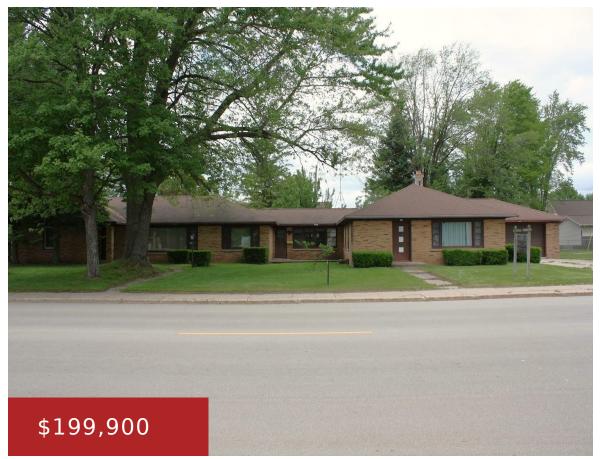

## 510 MAIN STREET, SURING, WI, 54174

https://www.adashunjones.com

510 MAIN Street, Suring, WI, 54174

All brick ranch style building located in the Village of Suring. Situated on 6 lots totaling over 1/2 acre of land. Main Street location close to the public school and post office. Operate your own business on one end of the house and live on the other! All kinds of possibilities with this property! Offers...

- Commercial Sale
- BUSINESS,Real Estate
- Active
- 3684 sq ft

**Gina**Gina Cramer Realty LLC

**Features** 

GarageYN: No AttachedGarageYN: No

FireplaceYN: No PoolPrivateYN: No

Tax Amount: 4608

**Amenities** 