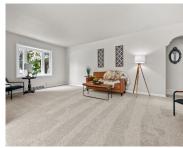

## **Room Sizes**

| Room type          | Dimensions | Level |
|--------------------|------------|-------|
| Bedroom 1          | 10x13      | Main  |
| Bedroom 2          | 10x11      | Main  |
| Bedroom 3          | 10x10      | Main  |
| Formal Dining Room | 10x11      | Main  |
| Kitchen            | 8x14       | Main  |
| Living Room        | 22x14      | Main  |