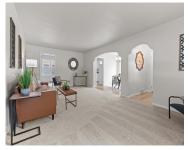

## **Room Sizes**

| Room type          | Dimensions | Level |
|--------------------|------------|-------|
| Bedroom 1          | 10x13      | Main  |
| Bedroom 2          | 10x11      | Main  |
| Bedroom 3          | 10x10      | Main  |
| Formal Dining Room | 10x11      | Main  |
| Kitchen            | 8x14       | Main  |
| Living Room        | 22x14      | Main  |