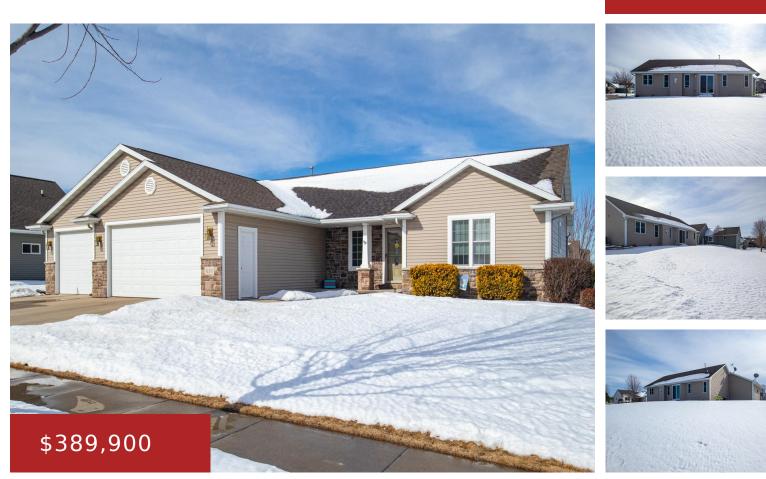

#### **510 JEANETTE STREET, COMBINED LOCKS, WI, 54113**

https://www.adashunjones.com

#### **510 JEANETTE** Street, COMBINED LOCKS, WI, 54113

Come and see this meticulously maintained split bedroom ranch with first floor laundry. Updates include: water heater, water softener, tile facade on fireplace, radon mitigation system, toilets. The lower level is stubbed for future bath and has an egress window. The primary bedroom features tray ceiling, double sinks, walk in tile shower. First floor laundry,...