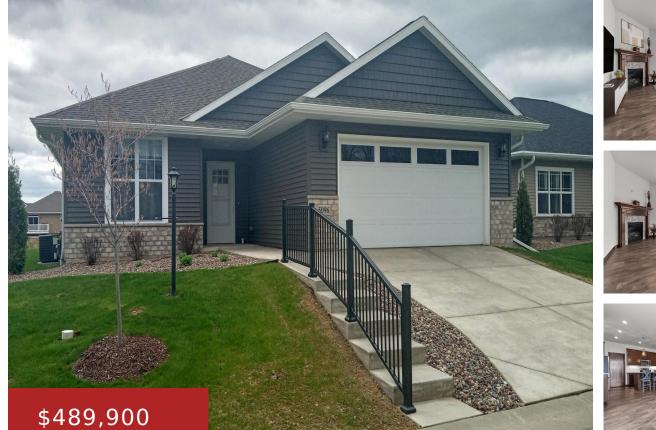

### 5096 MILKWEED TRAIL, APPLETON, WI, 54913

https://www.adashunjones.com

5096 MILKWEED Trail, APPLETON, WI, 54913

Stunning Free-Standing Condo with Pond Views on Appleton's North Side. Discover effortless living in this beautifully designed free-standing condo, built in 2022, featuring serene pond views & sought-after southern exposure. The zero-entry design ensures ease of access to all rooms, making everyday living a breeze. Inside, you'll find a spacious and modern layout with a...

> Dianne Century 21 Ace Realty

- 4 beds
- 3 baths
- Residential
- Condo,Condominium
- Active
- 2388 sq ft

#### AttachedGarageYN: No

PoolPrivateYN: No

**Above Grade Finished Area, sq ft:** 1588

**Tax Amount:** 6290

| Room type   | Dimensions | Level |
|-------------|------------|-------|
| Bedroom 1   | 14X15      | Main  |
| Bedroom 2   | 10X11      | Main  |
| Bedroom 3   | 10X13      | Lower |
| Bedroom 4   | 11X15      | Lower |
| Family Room | 13X28      | Lower |
| Kitchen     | 12X16      | Main  |
| Living Room | 15X16      | Main  |
| Dining Room | 6X12       | Main  |
| Other Room  | 7X7        | Main  |

# **Building Details**

| NewConstructionYN: No                  | Heating: Forced Air                         |
|----------------------------------------|---------------------------------------------|
| Exterior material: Brick, Vinyl Siding | Parking: Attached,Garage,Garage Door Opener |