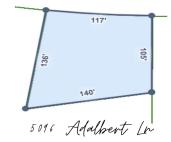

### 5096 ADALBERT LANE, NEW FRANKEN, WI, 54229

https://www.adashunjones.com

5096 ADALBERT Lane, NEW FRANKEN, WI, 54229

CHOOSE YOUR OWN BUILDER! Beautiful building lot in St. Killian's Estates. This

.35 acre lot is bordered on two sides by the neighborhood park and offers a view

of the pond there. Sewer = lateral at street. This exceptional subdivision boasts

its own park and offers nice sized lots with an appealing view. Homes in...

5096 ADALBERT

- Land
- Residential, Vacant Land/Acreage
- Active