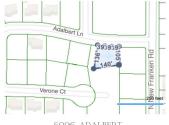

### 5096 ADALBERT LANE, NEW FRANKEN, WI, 54229

https://www.adashunjones.com

5096 ADALBERT Lane, NEW FRANKEN, WI, 54229

CHOOSE YOUR OWN BUILDER! Beautiful building lot in St. Killian's Estates. This

.35 acre lot is bordered on two sides by the neighborhood park and offers a view

of the pond there. Sewer = lateral at street. This exceptional subdivision boasts

its own park and offers nice sized lots with an appealing view. Homes in...

5096 ADALBERT

- Land
- Residential, Vacant Land/Acreage
- Active