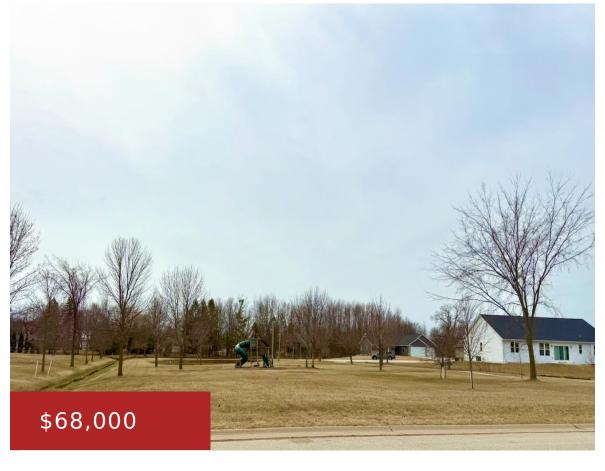

### 5096 ADALBERT LANE, NEW FRANKEN, WI, 54229

https://www.adashunjones.com

5096 ADALBERT Lane, NEW FRANKEN, WI, 54229

CHOOSE YOUR OWN BUILDER! Beautiful building lot in St. Killian's Estates. This

.35 acre lot is bordered on two sides by the neighborhood park and offers a view

of the pond there. Sewer = lateral at street. This exceptional subdivision boasts

its own park and offers nice sized lots with an appealing view. Homes in...

5096 ADALBERT

- Land
- Residential, Vacant Land/Acreage
- Active