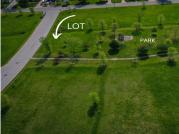

### 5096 ADALBERT LANE, NEW FRANKEN, WI, 54229

https://www.adashunjones.com

5096 ADALBERT Lane, NEW FRANKEN, WI, 54229

CHOOSE YOUR OWN BUILDER! Beautiful building lot in St. Killian's Estates. This

.35 acre lot is bordered on two sides by the neighborhood park and offers a view

of the pond there. Sewer = lateral at street. This exceptional subdivision boasts

its own park and offers nice sized lots with an appealing view. Homes in...

5096 ADALBERT

- Land
- Residential, Vacant Land/Acreage
- Active