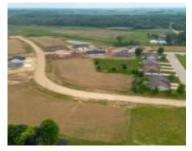

#### **509 RUSTIC RIDGE DRIVE 4, BRILLION, WI, 54110**

https://www.adashunjones.com

<image>Image: start start

MAPLE RIDGE SUBDIVISON is where your new property should be built! Central location to Green Bay-Manitowoc-Appleton areas. Great edge of town location with endless country views plus nature surrounding you w/Brillion Nature Preserve nearby. Brillion Schools, public utilities including sewer, water, curb & gutter and street are ALL INCLUDED. There are duplex/condo lots available as...