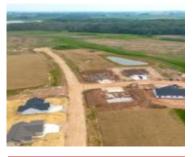

#### **509 RUSTIC RIDGE DRIVE 4, BRILLION, WI, 54110**

https://www.adashunjones.com

<image>Image: start start

MAPLE RIDGE SUBDIVISON is where your new property should be built! Central location to Green Bay-Manitowoc-Appleton areas. Great edge of town location with endless country views plus nature surrounding you w/Brillion Nature Preserve nearby. Brillion Schools, public utilities including sewer, water, curb & gutter and street are ALL INCLUDED. There are duplex/condo lots available as...