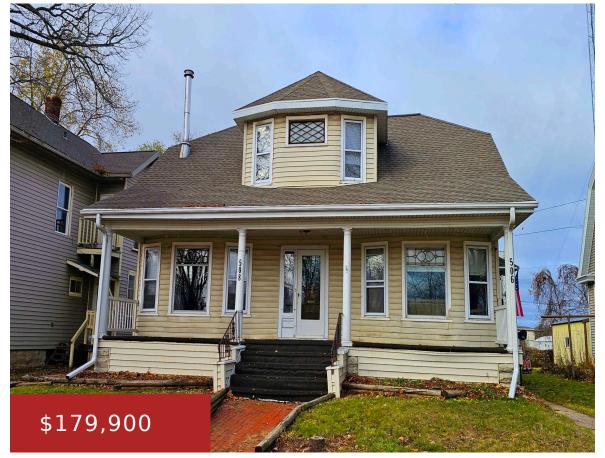

#### **508 ASHLAND AVENUE, GREEN BAY, WI, 54303**

https://www.adashunjones.com

Over 2,500 Square Feet in this side by side multi Family with hardwood flooring and character throughout. Features include 3 bedroom 1.5 bath on one side with spacious dining room and living room. Three bedrooms on the upper level and full bath. Each unit has hookups for first floor laundry. 2 stall detached garage with...

- Duplex,Residential
- Closed
- 2771 sq ft