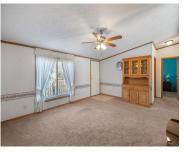

## **Room Sizes**

| Room type            | Dimensions | Level |
|----------------------|------------|-------|
| Bedroom 1            | 18x15      | Main  |
| Bedroom 2            | 10x15      | Main  |
| Bedroom 3            | 10x14      | Main  |
| Family Room          | 20x19      | Main  |
| Kitchen              | 15x9       | Main  |
| Living Or Great Room | 17x14      | Main  |
| Dining Room          | 15x11      | Main  |
| Other Room           | 7x6        | Main  |
| Other Room 2         | 14x10      | Main  |