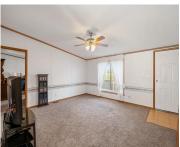

## **Room Sizes**

| Room type            | Dimensions | Level |
|----------------------|------------|-------|
| Bedroom 1            | 18x15      | Main  |
| Bedroom 2            | 10x15      | Main  |
| Bedroom 3            | 10x14      | Main  |
| Family Room          | 20x19      | Main  |
| Kitchen              | 15x9       | Main  |
| Living Or Great Room | 17x14      | Main  |
| Dining Room          | 15x11      | Main  |
| Other Room           | 7x6        | Main  |
| Other Room 2         | 14x10      | Main  |