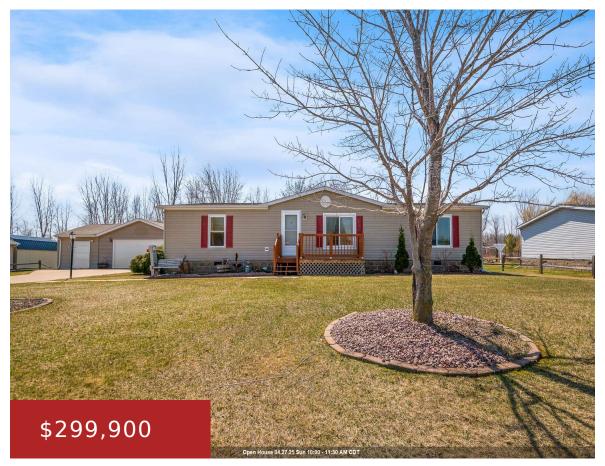

### 5063 ADAMS WAY, LITTLE SUAMICO, WI, 54141

https://www.adashunjones.com

Welcome to this beautifully updated ranch home that combines country charm with modern convenience! Nestled on generous .75 acre lot, this move-in ready gem offers peace, privacy, and plenty of room to stretch out—both inside and out. Step inside to discover a welcoming interior featuring an updated kitchen with stylish finishes, newer flooring throughout, and...

- 3 beds
- 2 baths
- Residential
- Residential
- Active
- 2080 sq ft

## **Features**

GarageYN: No

FireplaceYN: No

ExteriorFeatures: Deck, Storage Shed

Features: At Least 1 Bathtub, Breakfast

Bar, None, Walk-in Shower, Wood/Simulated Wood Fl

**Tax Amount:** 2389.69

**Exclusions:** Washer, Dryer, Kitchen Freezer, Livingroom Electric fireplace, 2 TV Mounts, Family room Fridge, Primary bath medicine cabinet above

# **Building Details**

NewConstructionYN: No ArchitecturalStyle: Manufacture/Mobile w/Land

**Heating:** Central A/C, Forced Air **Basement:** Crawl Space

**Exterior material:** Deck, Storage Shed, Vinyl **Parking:** Detached