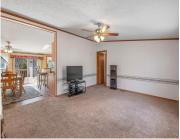

## **Room Sizes**

| Room type            | Dimensions | Level |
|----------------------|------------|-------|
| Bedroom 1            | 18x15      | Main  |
| Bedroom 2            | 10x15      | Main  |
| Bedroom 3            | 10x14      | Main  |
| Family Room          | 20x19      | Main  |
| Kitchen              | 15x9       | Main  |
| Living Or Great Room | 17x14      | Main  |
| Dining Room          | 15x11      | Main  |
| Other Room           | 7x6        | Main  |
| Other Room 2         | 14x10      | Main  |