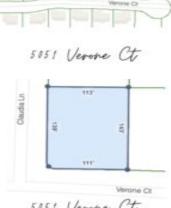

### **5051 VERONE COURT, NEW FRANKEN, WI, 54229**

https://www.adashunjones.com

5051 VERONE Court, NEW FRANKEN, WI, 54229

5051 Verone Ct

• Residential, Vacant

Land/Acreage

Land

- Ready to build your dream home? This non-builder exclusive building lot in St. Killian's Estates subdivision is ready for your new home! This .37 acre lot is located on the corner of Verone Court and Claudia Lane, offering two locations for your driveway. This exceptional subdivision boasts its own park with pond and offers nice...
  - Active