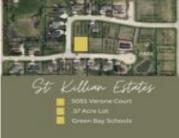

### **5051 VERONE COURT, NEW FRANKEN, WI, 54229**

https://www.adashunjones.com

5051 VERONE Court, NEW FRANKEN, WI, 54229

5051 Verone Ct

• Residential, Vacant

Land/Acreage

Land

- Ready to build your dream home? This non-builder exclusive building lot in St. Killian's Estates subdivision is ready for your new home! This .37 acre lot is located on the corner of Verone Court and Claudia Lane, offering two locations for your driveway. This exceptional subdivision boasts its own park with pond and offers nice...
  - Active