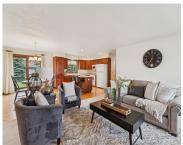

## 505 FIELD CREST LANE, BLACK CREEK, WI, 54106

https://www.adashunjones.com

This beautifully maintained three-bedroom, two-bath zero entry ranch home is sure to impress. It features a desirable open concept layout. The kitchen is equipped with an appliance package, center island and custom cabinetry. The breakfast area includes a patio door that leads out to the concrete patio perfect for enjoying your morning coffee. The living...

### **Room Sizes**

| Room type   | Dimensions | Level |
|-------------|------------|-------|
| Bedroom 1   | 12x11      | Main  |
| Bedroom 2   | 11x10      | Main  |
| Bedroom 3   | 10×10      | Main  |
| Kitchen     | 12x12      | Main  |
| Living Room | 18x15      | Main  |
| Dining Room | 12x09      | Main  |
| Other Room  | 07×06      | Main  |