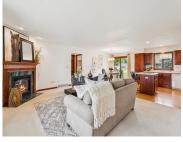

## 505 FIELD CREST LANE, BLACK CREEK, WI, 54106

https://www.adashunjones.com

This beautifully maintained three-bedroom, two-bath zero entry ranch home is sure to impress. It features a desirable open concept layout. The kitchen is equipped with an appliance package, center island and custom cabinetry. The breakfast area includes a patio door that leads out to the concrete patio perfect for enjoying your morning coffee. The living...

### **Room Sizes**

| Room type   | Dimensions | Level |
|-------------|------------|-------|
| Bedroom 1   | 12x11      | Main  |
| Bedroom 2   | 11x10      | Main  |
| Bedroom 3   | 10×10      | Main  |
| Kitchen     | 12x12      | Main  |
| Living Room | 18x15      | Main  |
| Dining Room | 12x09      | Main  |
| Other Room  | 07×06      | Main  |