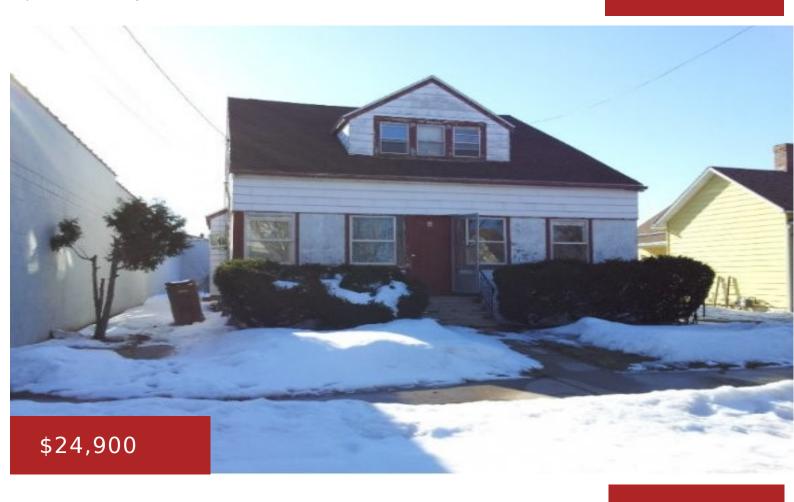

## **504 APPLETON ST, MENASHA, WI, 54952**

https://www.adashunjones.com

Attention Investors! Upper/lower duplex in Menasha neighborhood with over 1800 sq ft of living space. Each unit offers 2 bedrooms and 1 full bath. Property in need of updating throughout. Detached 2 stall garage.

- Residential Income
- Duplex,Residential
- Closed
- 1813 sq ft

**Features** 

GarageYN: No AttachedGarageYN: No

FireplaceYN: No PoolPrivateYN: No

**Inclusions:** Home exterior = Slate/Asbestos.

**Amenities** 