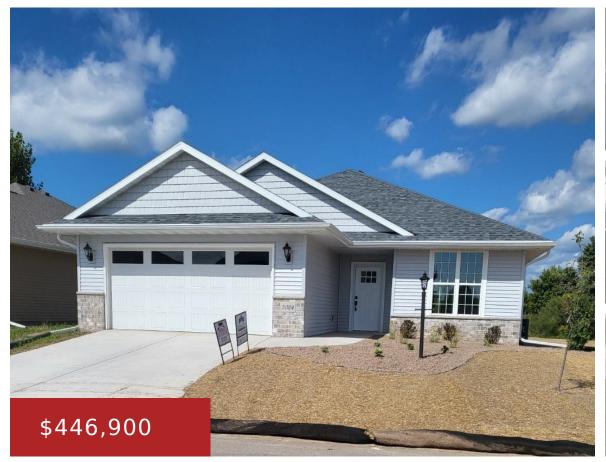

## 5024 MILKWEED TRAIL, GRAND CHUTE, WI, 54913

https://www.adashunjones.com

New free standing ranch condo by Tim Halbrook Builders, Inc. Home features 9' ceilings, electric fireplace in living room, granite counter tops in large kitchen w/pantry & center island, Primary suite, 1st floor laundry, large window & rough-ins in lower level for future bath. Two stall garage, landscaping and 1 year builder warranty. Electric water...

# **Building Details**

**NewConstructionYN:** Yes **Heating:** Central A/C, Forced Air

**Exterior material:** Brick, Vinyl **Parking:** Attached, Garage - 2 Car