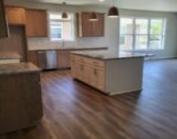

## **Room Sizes**

| Room type            | Dimensions | Level |
|----------------------|------------|-------|
| Bedroom 1            | 14x15      | Main  |
| Bedroom 2            | 12x12      | Main  |
| Kitchen              | 15x13      | Main  |
| Living Or Great Room | 15x18      | Main  |
| Dining Room          | 15x13      | Main  |
| Other Room           | 5x6        | Main  |