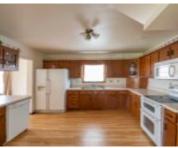

#### **Room Sizes**

| Room type          | Dimensions | Level |
|--------------------|------------|-------|
| Bedroom 1          | 12x13      | Upper |
| Bedroom 2          | 10x11      | Upper |
| Bedroom 3          | 10x11      | Upper |
| Bedroom 4          | 12x14      | Upper |
| Family Room        | 12x12      | Main  |
| Formal Dining Room | 12x12      | Main  |
| Kitchen            | 16x12      | Main  |
| Living Room        | 12x14      | Main  |
| Other Room         | 10x16      | Main  |
| Other Room 2       | 5x7        | Upper |