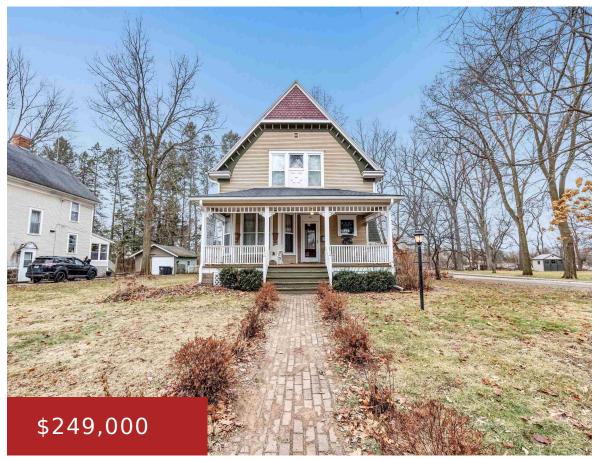

## **501 WEED STREET, SHAWANO, WI, 54166-2807**

https://www.adashunjones.com

Take a look at this timeless Victorian home located near the Wolf River and downtown Shawano! 3 bed, 1 bath. Updated kitchen with quartz counter tops, kitchen island and walkthrough pantry! Original hardwood flooring throughout, beautiful grand staircase and pocket doors separating formal dining area and living room! Partially finished basement includes living area and...

- 3 beds
- 1 bath
- Residential
- Residential
- Active
- 2425 sq ft

**Stephanie**Evermore Realty

**Features** 

GarageYN: No AttachedGarageYN: No

FireplaceYN: No PoolPrivateYN: No

**Features:** Elect Built In-Not Frplc,One **Above Grade Finished Area, sq ft:** 1938

## **Building Details**

NewConstructionYN: No ArchitecturalStyle: Victorian/Federal

**Heating:** Central A/C, Forced Air **Basement:** Full, Partial Fin. Contiguous, Toilet

Only

Exterior material: Wood/Wood Shake/Cedar Parking: Detached