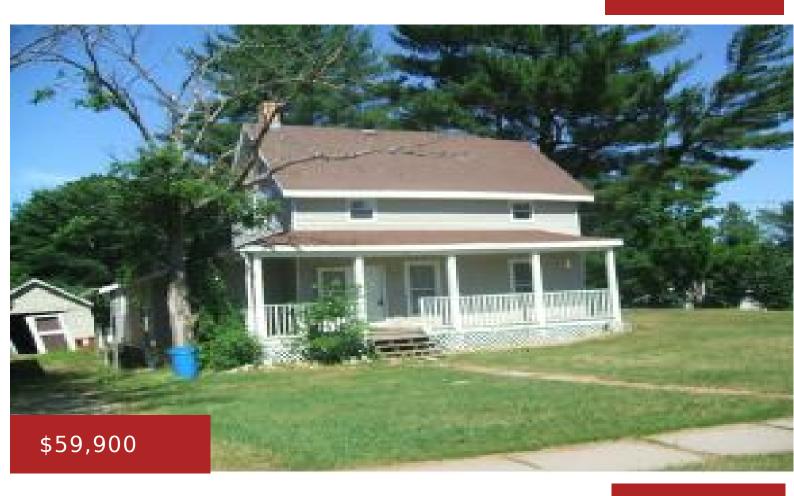

## **501 PINE ST, WEYAUWEGA, WI, 54983**

https://www.adashunjones.com

2 STORY HOME IN MANAWA FEATURING A LARGE LIVING ROOM, 3 BEDROOMS, KITCHEN WITH DINING AREA AND A 2 STALL DETACHED GARAGE. BRING YOUR FINISHING TOUCHES.

- 3 beds
- 1 bath
- Residential
- Residential, Single Family Residence
- Closed
- 1808 sq ft

**Features** 

GarageYN: No AttachedGarageYN: No

FireplaceYN: No PoolPrivateYN: No

Features: Formal Dining, None Above Grade Finished Area, sq ft: 1808