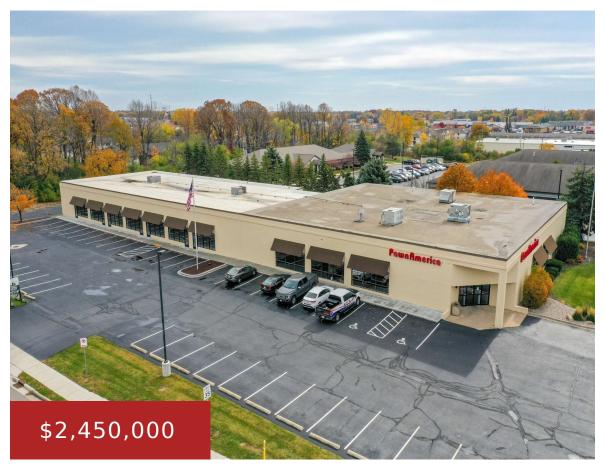

### 500 WESTHILL BOULEVARD, GRAND CHUTE, WI, 54914

https://www.adashunjones.com

Location, Location! This 23,676 sq ft Commercial property is a great investment opportunity. Currently, 15,450 square feet are occupied with two five-year leases in place. Fully leased. Recent updates include two new 5-ton rooftop HVAC units, as well as the construction of divisible 3,000-square-foot storefronts.