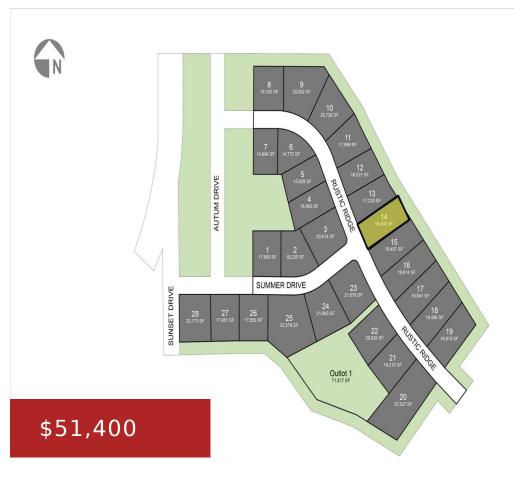

## 500 RUSTIC RIDGE DRIVE 14, BRILLION, WI, 54110

https://www.adashunjones.com

500 RUSTIC RIDGE Drive 14, Brillion, WI, 54110

• Land

Residential, Vacant Land/Acreage

Active

MAPLE RIDGE SUBDIVISON is where your new property should be built! Central location to Green Bay-Manitowoc-Appleton areas. Great edge of town location with endless country views plus nature surrounding you w/Brillion Nature Preserve nearby. Brillion Schools, public utilities including sewer, water, curb & gutter and street are ALL INCLUDED. There are duplex/condo lots available as...