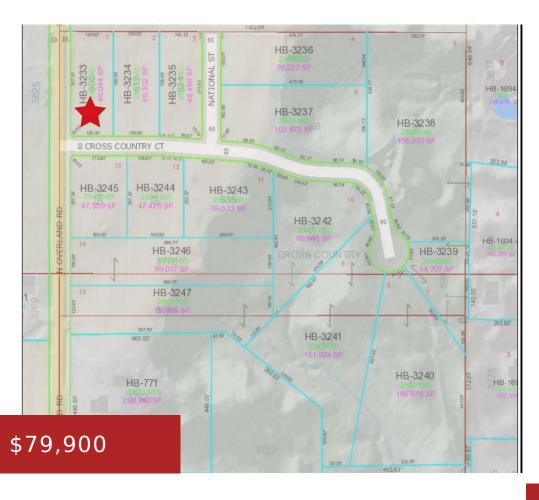

### **500 CROSS COUNTRY COURT 1, HOBART, WI, 54155**

https://www.adashunjones.com

500 CROSS COUNTRY Court 1, Hobart, WI, 54155

Wonderful new subdivision in a great location in Hobart! Cross Country Subdivision offers many great options with wooded and open lots ranging from 1 acre to 4+ acres. Restrictive covenants apply. Well and septic (perked conventional) are needed. Lot #1 is an open 1.05 acre lot backed up to tree line on the corner of...