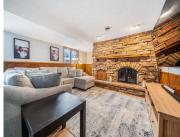

## **5 ORIOLE COURT, APPLETON, WI, 54915**

https://www.adashunjones.com

5 ORIOLE Court, Appleton, WI, 54915

Many updates in this park-like home that's tucked away in a small cul-de-sac yet Convenient location close to schools,shopping, parks, highway access & more! Large kitchen w/breakfast bar and spacious dining space w/patio doors overlooking large patio area! Open floorplan ideal for entertaining! Additional lower level family room boasts a beautiful stone wood burning fireplace!...

**Features:** One,Wood Burning **Above Grade Finished Area, sq ft:** 1345

Microwave

### **Room Sizes**

| Room type            | Dimensions | Level |
|----------------------|------------|-------|
| Bedroom 1            | 16x11      | Upper |
| Bedroom 2            | 11x10      | Upper |
| Bedroom 3            | 10×10      | Upper |
| Family Room          | 21x15      | Lower |
| Kitchen              | 12x11      | Main  |
| Living Or Great Room | 18x13      | Main  |
| Dining Room          | 12x11      | Main  |
| Other Room           | 10x8       | Lower |