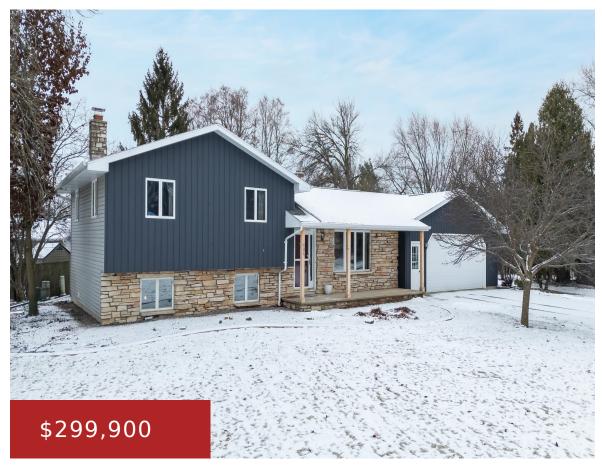

## **5 ORIOLE COURT, APPLETON, WI, 54915**

https://www.adashunjones.com

5 ORIOLE Court, Appleton, WI, 54915

Many updates in this park-like home that's tucked away in a small cul-de-sac yet Convenient location close to schools,shopping, parks, highway access & more! Large kitchen w/breakfast bar and spacious dining space w/patio doors overlooking large patio area! Open floorplan ideal for entertaining! Additional lower level family room boasts a beautiful stone wood burning fireplace!...

# **Building Details**

NewConstructionYN: No ArchitecturalStyle: Raised Ranch

**Heating:** Central A/C, Forced Air **Basement:** Finished Contiguous, Full, Full Sz Windows Min

20x24

**Exterior material:** Brick, Patio, Vinyl **Parking:** > 26' Deep Stall, Attached, Basement Access