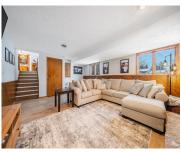

### **Room Sizes**

| Room type            | Dimensions | Level |
|----------------------|------------|-------|
| Bedroom 1            | 16x11      | Upper |
| Bedroom 2            | 11x10      | Upper |
| Bedroom 3            | 10×10      | Upper |
| Family Room          | 21x15      | Lower |
| Kitchen              | 12x11      | Main  |
| Living Or Great Room | 18x13      | Main  |
| Dining Room          | 12x11      | Main  |
| Other Room           | 10x8       | Lower |