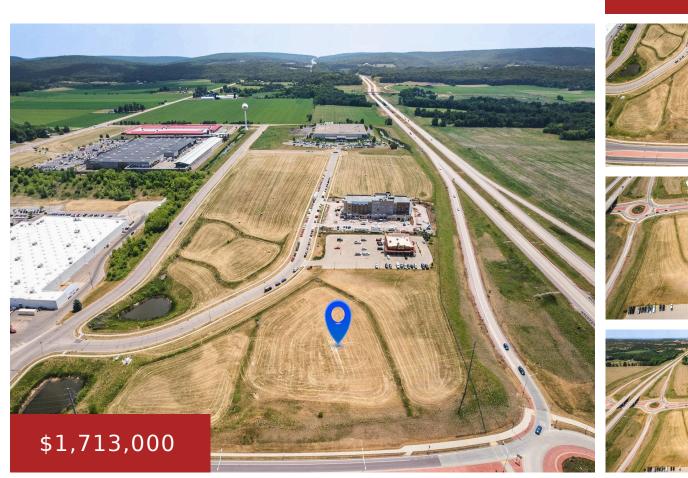

## 5.72AC GATEWAY DRIVE, BARABOO, WI, 53913

https://www.adashunjones.com

5.72ac Gateway Drive, Baraboo, WI, 53913

Welcome to the Gateway to Baraboo! This 5.72 acres is in a Class-A business park and located along the Hwy 12 bypass, giving your next development max. exposure & accessibility. Parcels are Gold Shovel Verified by MadREP, ready w/ electric, natural gas, fiber optics, water, sanitary, stormwater mgmt, curb/gutter, & streetlights. Property is in IRS...