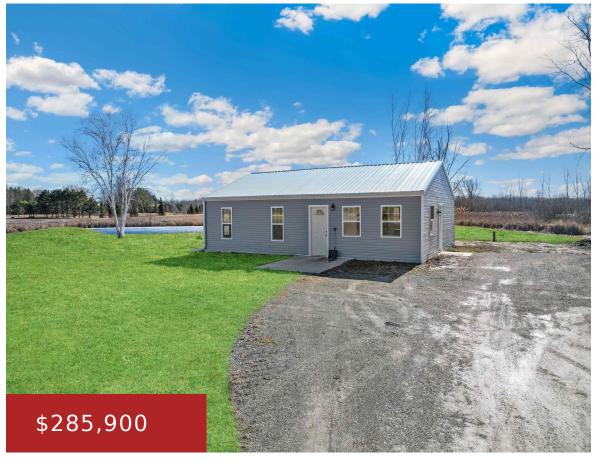

## 4993 SAMPSON ROAD, PENSAUKEE, WI, 54101

https://www.adashunjones.com

4993 SAMPSON Road, Pensaukee, WI, 54101

You will definitely want to check out this modern 3 bed, 1.5 bath ranch home, sitting on 2.67 acres! Fully remodeled in 2023/2024 from the studs up. New steel roof, windows, siding, insulation, flooring. Open-concept kitchen, dining, and living area with new cabinets, counters, fixtures. Updated bathroom. All new. Move-in ready ranch home with no-step...

- 3 beds
- 2 baths
- Residential
- Residential
- Closed
- 1200 sq ft

Google

**Features** 

GarageYN: No

FireplaceYN: No

Lot Features: Rural - Not Subdivision

**Above Grade Finished Area, sq ft:** 1200

**Inclusions:** Dishwasher, Microwave, Stove, Refrigerator, Oil Furnace (garage), Wood

## **Building Details**

**NewConstructionYN:** No

**Heating:** Other

**Exterior material:** Vinyl

ArchitecturalStyle: Ranch

Basement: None

**Parking:** > 26' Deep Stall, Detached