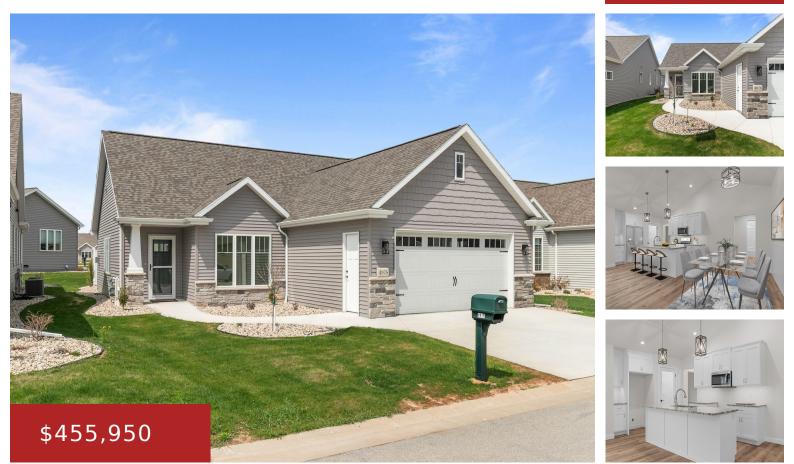

### 4978 WOODS CREEK LANE, GRAND CHUTE, WI, 54913

https://www.adashunjones.com

#### 4978 WOODS CREEK Lane, Grand Chute, WI, 54913

Ring in 2025 with a Brand New Condo!!!!!!!Superb construction by Rory Schlomann construction. This stand alone condo with full basement has amenities that most home buyers are looking for. You will love the brightness this home has with its open concept and cathedral ceilings. The main living room has an office/flex room right off it...

> Lisa Century 21 Ace Realty

- 2 beds
- 2 baths
- Residential
- Condominium,Residential
- Active
- 1580 sq ft

### Features

GarageYN: No

FireplaceYN: No

**Features:** Balcony/Deck/Patio,Gas,Kitchen Island,One,Pantry

**Tax Amount:** 548.3

Exclusions: Any Staging items

#### AttachedGarageYN: No

PoolPrivateYN: No

**Above Grade Finished Area, sq ft:** 1580

**Inclusions:** dishwasher, Microwave, Garage Remote

## Amenities

Waterfront available: No Amenities: Dishwasher,Microwave Sewer: Public Sewer Cooling: Central Air Water Source: Public

| Room type            | Dimensions | Level |
|----------------------|------------|-------|
| Bedroom 1            | 14x13      | Main  |
| Bedroom 2            | 11x10      | Main  |
| Kitchen              | 21x10      | Main  |
| Living Or Great Room | 16x12      | Main  |
| Other Room           | 10x10      | Main  |
| Other Room 2         | 8x6        | Main  |

# **Building Details**

| NewConstructionYN: Yes                        | Heating: Forced Air                     |
|-----------------------------------------------|-----------------------------------------|
| Exterior material: Brick, Vinyl, Vinyl Siding | Parking: Attached,Garage,Garage - 2 Car |