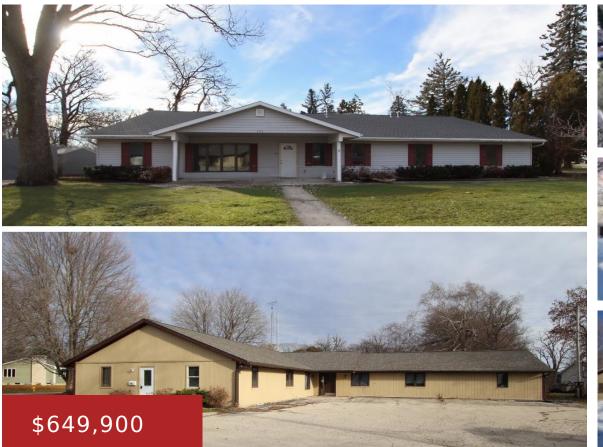

### 496 WISCONSIN COURT, FOND DU LAC, WI, 54935

https://www.adashunjones.com

496 WISCONSIN Court, FOND DU LAC, WI, 54935

Looking for a multiple building site to launch your business or move up to? Located off of Scott St on Wisconsin Ct are 2 buildings that were last used as CBRF. Each offers over 4000 finished square feet of private bedrooms & large common areas for dining, group activities, or gatherings. Each building has separate...