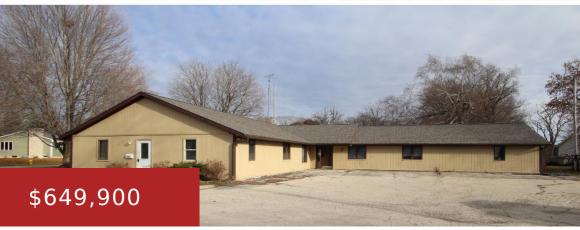

## 496 WISCONSIN COURT, FOND DU LAC, WI, 54935

https://www.adashunjones.com

496 WISCONSIN Court, FOND DU LAC, WI, 54935

Looking for a multiple building site to launch your business or move up to? Located off of Scott St on Wisconsin Ct are 2 buildings that were last used as CBRF. Each offers over 4000 finished square feet of private bedrooms & large common areas for dining, group activities, or gatherings. Each building has separate...

- R2,Real Estate
- Active
- 8387 sq ft

**Gail** Adashun Jones, Inc.

**Chris**Adashun Jones, Inc.

**Features** 

GarageYN: No AttachedGarageYN: No

FireplaceYN: No PoolPrivateYN: No

**Tax Amount:** 12828.9 **Inclusions:** 496 Building- Appliances 498 Building- Everything included: beds, appliances, furniture, all