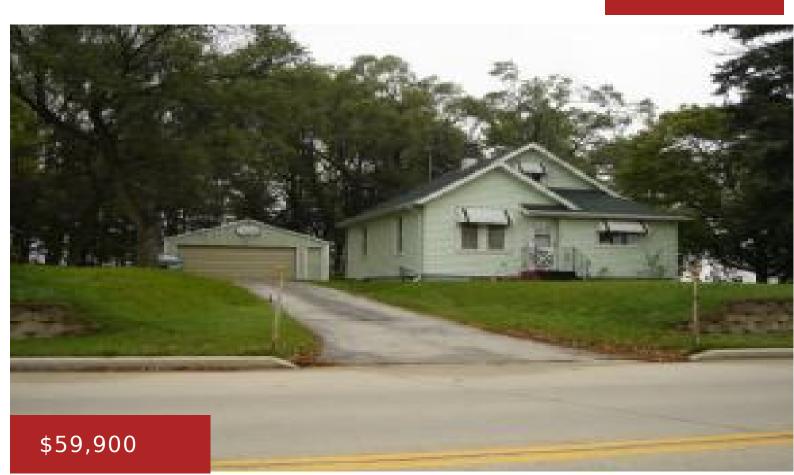

#### 494 BREED ST, CHILTON, WI, 53014

https://www.adashunjones.com

1.5 STORY HOME LOCATED ON THE OUTSKIRTS OF CHILTON. LARGE 2 STALL DETACHED GARAGE, WOODWORK THROUGHOUT AND CHARACTER ARE ALL INCLUDED. LOT SIZE AND SQ FT PER ASSESSOR. GARAGE IS METAL.

#### • 3 beds

- 1 bath
- Residential
- Residential,Single Family Residence
- Closed
- 1327 sq ft