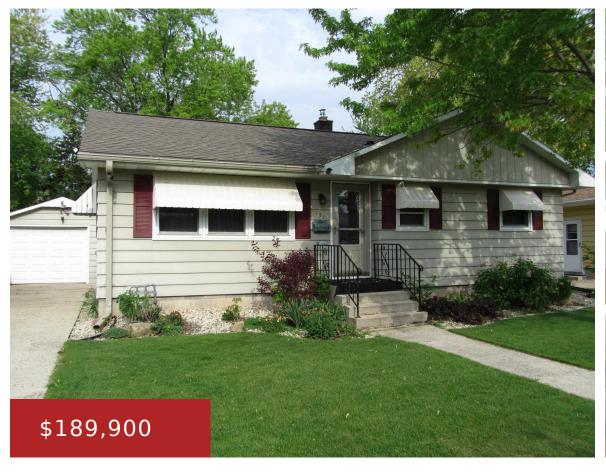

## **492 ROOSEVELT STREET, FOND DU LAC, WI, 54935**

https://www.adashunjones.com

492 ROOSEVELT Street, FOND DU LAC, WI, 54935

This is a Rare Find! A 3 BR Ranch in FDL priced below 200k! The roof & windows were replaced about 5 years ago & there are some surprisingly nice features inside such as a pot filler in the kitchen & a custom tiled shower in the bathroom. There are mostly hardwood floors throughout that...

#### **LISTING**

First Weber, Inc.

- 3 beds
- 1 bath
- Residential
- Residential
- Closed
- 1079 sq ft

**Features** 

GarageYN: No AttachedGarageYN: No

FireplaceYN: No PoolPrivateYN: No

**ExteriorFeatures:** Fenced Yard, **Features:** Cable Available, Hi-Speed Internet

# **Building Details**

**NewConstructionYN: No** 

Heating: Central A/C, Forced Air

Exterior material: Aluminum/Steel,Fenced

Yard, Patio, Storage Shed

ArchitecturalStyle: Ranch

**Basement:** Full, Partial Fin. Non-contig, Partial Finished Pre2020, Sump Pump, Toilet Only