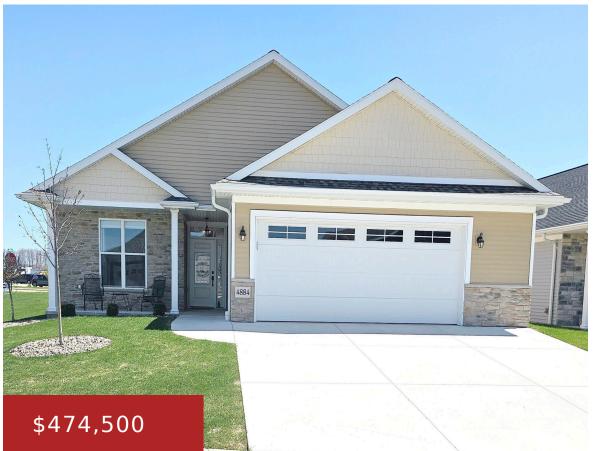

### **4884 WYLD BERRY WAY, HOBART, WI, 54155-5500**

https://www.adashunjones.com

This is a stand-alone condo. Beautiful open-concept 3-bedroom, 3 bath zero-entry ranch-style condominium waits for your majestic touch. Featuring granite counter & island, large pantry, 1st floor laundry, durable LVP flooring and tile floors. First floor primary suite w/attached bath featuring walk-in shower & walk-in closet. The lower level was finished by a professional contractor...

# **Building Details**

NewConstructionYN: No Heating: Forced Air

Exterior material: Stone, Vinyl, Vinyl Siding Parking: Attached, Garage, Garage - 2 Car, Garage

Door Opener