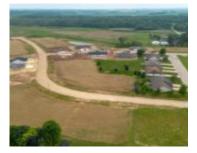

#### **486 RUSTIC RIDGE DRIVE 15, BRILLION, WI, 54110**

https://www.adashunjones.com

AUTUM DRIVE SUMMER DRIVE SUNSET DRIVE Outlot 1 \$51,400

MAPLE RIDGE SUBDIVISON is where your new property should be built! Central location to Green Bay-Manitowoc-Appleton areas. Great edge of town location with endless country views plus nature surrounding you w/Brillion Nature Preserve nearby. Brillion Schools, public utilities including sewer, water, curb & gutter and street are ALL INCLUDED. There are duplex/condo lots available as...