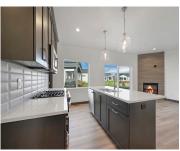

#### **Features**

GarageYN: No

FireplaceYN: No

ExteriorFeatures: Patio

Features: Gas, One, Pantry, Vaulted Ceiling

**Inclusions:** One year builder warranty

AttachedGarageYN: No

PoolPrivateYN: No

#### **Room Sizes**

| Room type            | Dimensions | Level |
|----------------------|------------|-------|
| Bedroom 1            | 15x12      | Upper |
| Bedroom 2            | 11x11      | Upper |
| Bedroom 3            | 11x11      | Upper |
| Family Room          | 17x16      | Upper |
| Kitchen              | 16x8       | Main  |
| Living Or Great Room | 16x15      | Main  |
| Other Room           | 7x6        | Main  |
| Other Room 2         | 6x3        | Upper |