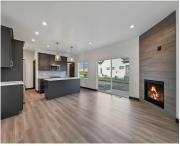

#### **Features**

GarageYN: No

FireplaceYN: No

ExteriorFeatures: Patio

Features: Gas, One, Pantry, Vaulted Ceiling

**Inclusions:** One year builder warranty

AttachedGarageYN: No

PoolPrivateYN: No

#### **Room Sizes**

| Room type            | Dimensions | Level |
|----------------------|------------|-------|
| Bedroom 1            | 15x12      | Upper |
| Bedroom 2            | 11x11      | Upper |
| Bedroom 3            | 11x11      | Upper |
| Family Room          | 17x16      | Upper |
| Kitchen              | 16x8       | Main  |
| Living Or Great Room | 16x15      | Main  |
| Other Room           | 7x6        | Main  |
| Other Room 2         | 6x3        | Upper |