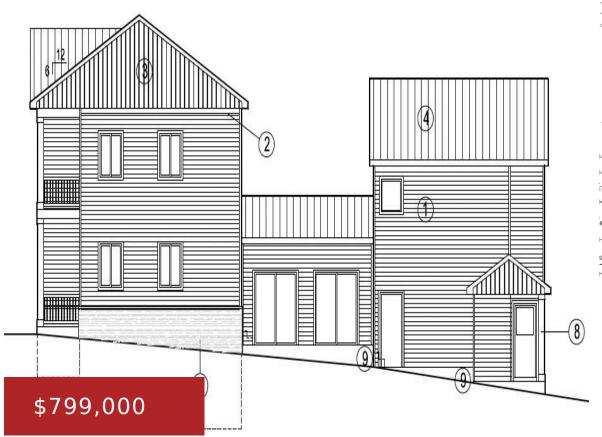

### 4831 LACY ROAD, FITCHBURG, WI, 53711

https://www.adashunjones.com

This home as designed can be built in 3-4 months. Customization available. Perfect blend of comfort, versatility, and income in this beautifully designed home in Terravessa. Featuring four bedrooms and two and a half baths, the main home offers a spacious kitchen, a convenient mudroom, a two-car attached garage, a fenced yard, and a primary...

#### **Features**

GarageYN: No AttachedGarageYN: No

FireplaceYN: No PoolPrivateYN: No

**Utilities:** Separate elec meters, Separate gas meters, Separate water **Tax Year:** 2023

meters

**Inclusions:** 2 of each: washer, dryer, water heater, furnace, A/C, refrigerator, dishwasher. Two units, one main house with 4 beds 2.5 baths and unfinished basement. One Auxiliary dwelling unit with 1 bed

1 bath. 2 car garage that can be divided in half or not.

## **Building Details**

NewConstructionYN: No ParkingTotal: 3

**Heating:** Forced Air, Natural Gas **Basement:** Full

**Exterior material:** Stone, Vinyl Siding Parking: Attached