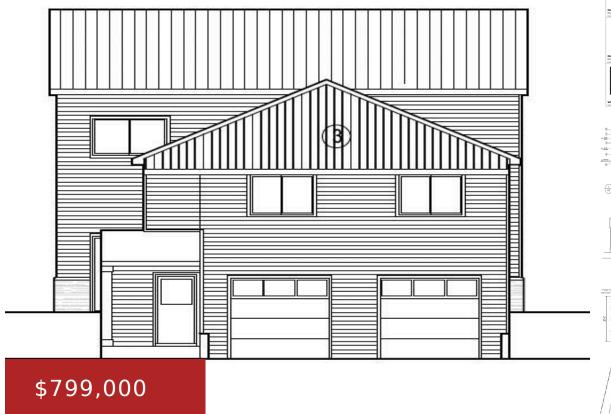

#### 4831 LACY ROAD, FITCHBURG, WI, 53711

https://www.adashunjones.com

NOW SHAPES Survived passes and passes of the control of the contro

This home as designed can be built in 3-4 months. Customization available. Perfect blend of comfort, versatility, and income in this beautifully designed home in Terravessa. Featuring four bedrooms and two and a half baths, the main home offers a spacious kitchen, a convenient mudroom, a two-car attached garage, a fenced yard, and a primary...