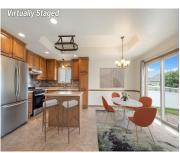

### 4815 ISABELLA CIRCLE, ONEIDA, WI, 54155

https://www.adashunjones.com

4815 ISABELLA Circle, ONEIDA, WI, 54155

Stunning ranch home in a desirable Hobart neighborhood within the sought-after Pulaski School District! This open concept home features a welcoming living room with a cozy corner fireplace, flowing into the kitchen with a center island and dining area. The primary suite includes a private bath with a walk-in shower and a spacious walk-in closet....

## **Room Sizes**

| Room type   | Dimensions | Level |
|-------------|------------|-------|
| Bedroom 1   | 14x14      | Main  |
| Bedroom 2   | 11x10      | Main  |
| Bedroom 3   | 11x10      | Main  |
| Kitchen     | 12x9       | Main  |
| Living Room | 16x14      | Main  |
| Dining Room | 12x10      | Main  |
| Other Room  | 7×6        | Main  |