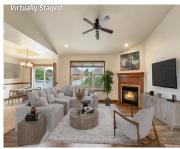

### 4815 ISABELLA CIRCLE, ONEIDA, WI, 54155

https://www.adashunjones.com

4815 ISABELLA Circle, ONEIDA, WI, 54155

Stunning ranch home in a desirable Hobart neighborhood within the sought-after Pulaski School District! This open concept home features a welcoming living room with a cozy corner fireplace, flowing into the kitchen with a center island and dining area. The primary suite includes a private bath with a walk-in shower and a spacious walk-in closet....

## **Room Sizes**

| Room type   | Dimensions | Level |
|-------------|------------|-------|
| Bedroom 1   | 14x14      | Main  |
| Bedroom 2   | 11x10      | Main  |
| Bedroom 3   | 11x10      | Main  |
| Kitchen     | 12x9       | Main  |
| Living Room | 16x14      | Main  |
| Dining Room | 12x10      | Main  |
| Other Room  | 7×6        | Main  |