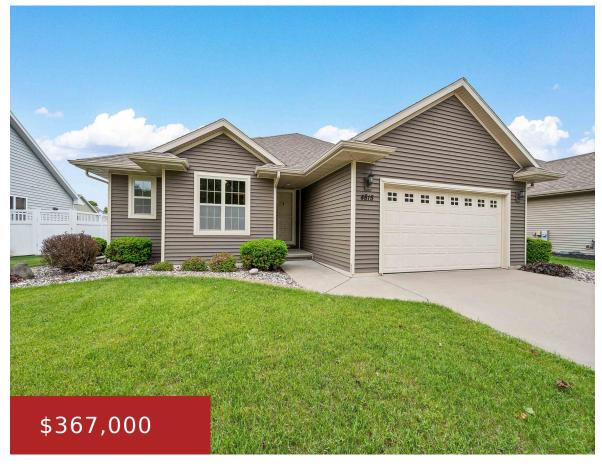

### 4815 ISABELLA CIRCLE, ONEIDA, WI, 54155

https://www.adashunjones.com

4815 ISABELLA Circle, ONEIDA, WI, 54155

Stunning ranch home in a desirable Hobart neighborhood within the sought-after Pulaski School District! This open concept home features a welcoming living room with a cozy corner fireplace, flowing into the kitchen with a center island and dining area. The primary suite includes a private bath with a walk-in shower and a spacious walk-in closet....

#### **Dina**

Ben Bartolazzi Real Estate, Inc

- 3 beds
- 2 baths
- Residential
- Residential, Single Family Residence
- Active
- 1450 sq ft

# **Building Details**

NewConstructionYN: No ArchitecturalStyle: Ranch

**Heating:** Forced Air **Basement:** Full,Full Sz Windows Min 20x24,Stubbed for

Bath, Sump Pump

Exterior material: Vinyl Siding Parking: Attached