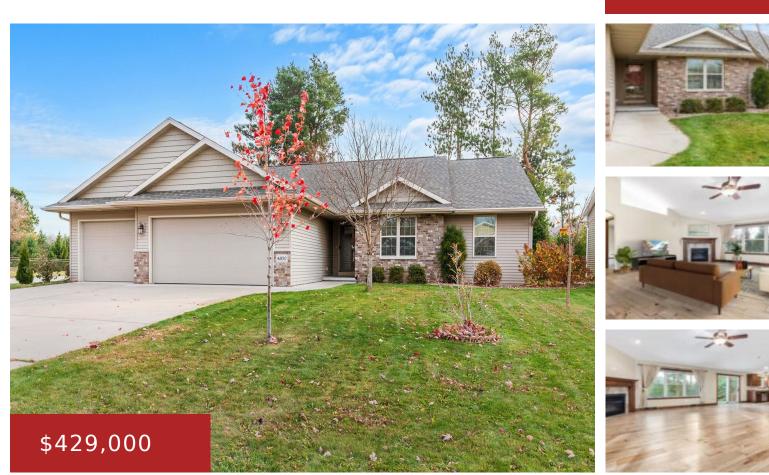

#### 4800 INDIGO LANE, GRAND CHUTE, WI, 54913-9705

https://www.adashunjones.com

4800 INDIGO Lane, Grand Chute, WI, 54913-9705

Beautiful 3 bdrm ranch with spacious open concept living room/dining area/kitchen. Plenty of windows for natural light. Corner gas fireplace offers more furniture layout options. Look up for the 2 alcoves great for seasonal decorating. Kitchen island provides ample meal prep space and great gathering spot for socializing. Stainless appliances included. The pantry features decorative...

### Features

GarageYN: No

FireplaceYN: No

ExteriorFeatures: Patio, Pet Containment Fnc-Elec

**Features:** At Least 1 Bathtub,Gas,Kitchen Island,One,Pantry,Split Bedroom,Vaulted Ceiling,Walk-in Closet(s)

Below Grade Finished Area, sq ft: 750

AttachedGarageYN: No

PoolPrivateYN: No

Lot Features: Corner Lot

**Above Grade Finished Area, sq ft:** 1597

Tax Amount: 5091.99

# **Building Details**

NewConstructionYN: No

Heating: Central A/C, Forced Air

**Exterior material:** Brick,Patio,Pet Containment Fnc-Elec,Vinyl

#### ArchitecturalStyle: Ranch

**Basement:** Finished Contiguous, Full, Partial Finished Pre2020

Parking: Attached, Opener Included