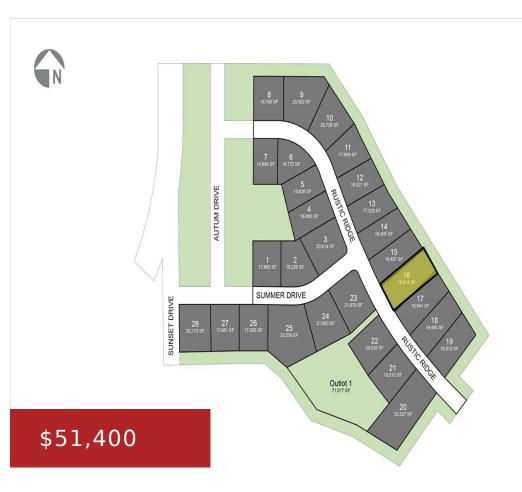

## 480 RUSTIC RIDGE DRIVE 16, BRILLION, WI, 54110

https://www.adashunjones.com

MAPLE RIDGE SUBDIVISON is where your new property should be built! Central location to Green Bay-Manitowoc-Appleton areas. Great edge of town location with endless country views plus nature surrounding you w/Brillion Nature Preserve nearby. Brillion Schools, public utilities including sewer, water, curb & gutter and street are ALL INCLUDED. There are duplex/condo lots available as...