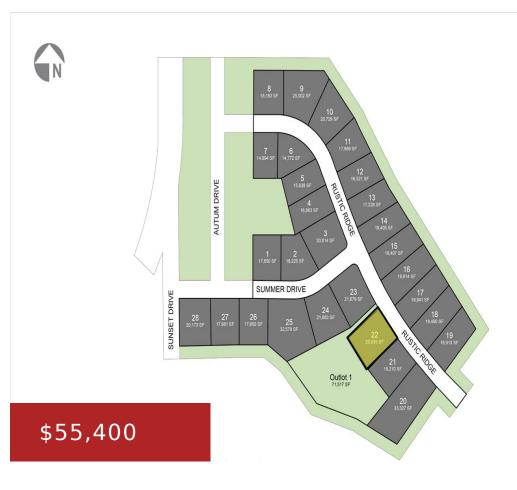

## 479 RUSTIC RIDGE DRIVE 22, BRILLION, WI, 54110

https://www.adashunjones.com

479 RUSTIC RIDGE Drive 22, Brillion, WI, 54110

Land

Residential, Vacant Land/Acreage

Active

MAPLE RIDGE SUBDIVISON is where your new property should be built! Central location to Green Bay-Manitowoc-Appleton areas. Great edge of town location with endless country views plus nature surrounding you w/Brillion Nature Preserve nearby. Brillion Schools, public utilities including sewer, water, curb & gutter and street are ALL INCLUDED. There are duplex/condo lots available as...