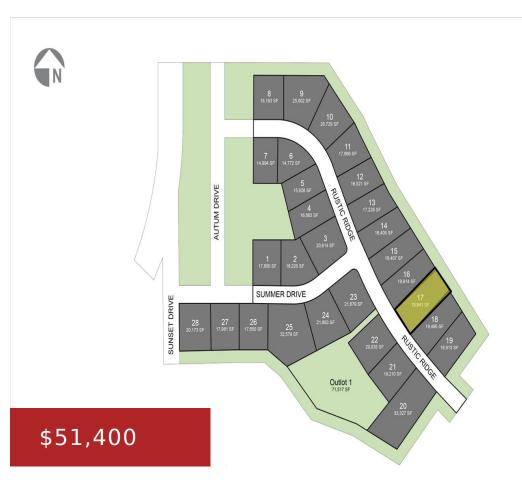

474 RUSTIC RIDGE DRIVE 17, BRILLION, WI, 54110

https://www.adashunjones.com

MAPLE RIDGE SUBDIVISON is where your new property should be built! Central location to Green Bay-Manitowoc-Appleton areas. Great edge of town location with endless country views plus nature surrounding you w/Brillion Nature Preserve nearby. Brillion Schools, public utilities including sewer, water, curb & gutter and street are ALL INCLUDED. There are duplex/condo lots available as...