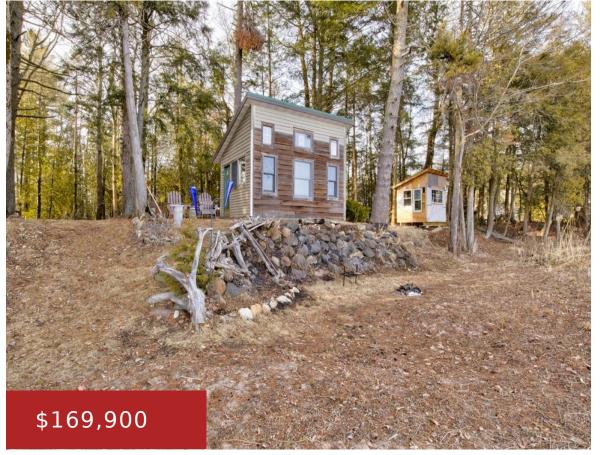

#### 4712 STATE HIGHWAY M-35, MENOMINEE, MI, 49858

https://www.adashunjones.com

4712 STATE HIGHWAY M-35, MENOMINEE, MI, 49858

Menominee County bay waterfront sandy beach! Approximately 250ft of golden brown sand and crashing waves. Build your dream home or just use as a recreational play land. A tiny structure with a loft and wood stove currently exists along with two small sheds. No electricity on site but available at the road. No running water...