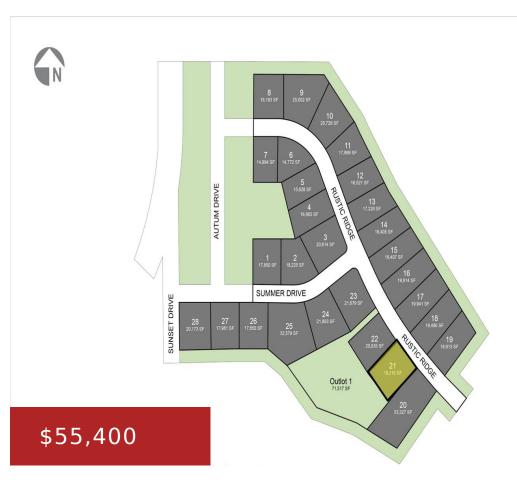

## **471 RUSTIC RIDGE DRIVE 21, BRILLION, WI, 54110**

https://www.adashunjones.com

471 RUSTIC RIDGE Drive 21, Brillion, WI, 54110

MAPLE RIDGE SUBDIVISON is where your new property should be built! Central location to Green Bay-Manitowoc-Appleton areas. Great edge of town location with endless country views plus nature surrounding you w/Brillion Nature Preserve nearby. Brillion Schools, public utilities including sewer, water, curb & gutter and street are ALL INCLUDED. There are duplex/condo lots available as...