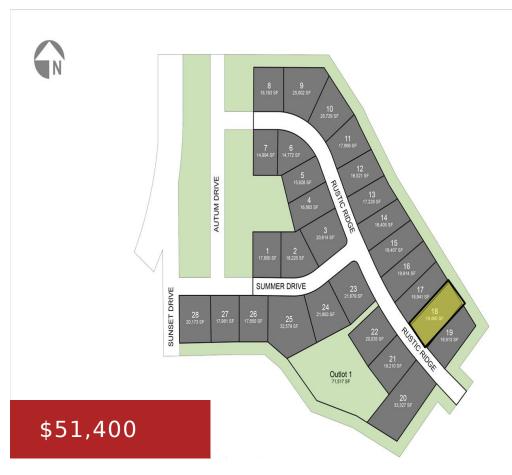

## 468 RUSTIC RIDGE Drive 18, Brillion, WI, 54110

468 RUSTIC RIDGE DRIVE 18, BRILLION, WI, 54110

https://www.adashunjones.com

MAPLE RIDGE SUBDIVISON is where your new property should be built! Central location to Green Bay-Manitowoc-Appleton areas. Great edge of town location with endless country views plus nature surrounding you w/Brillion Nature Preserve nearby. Brillion Schools, public utilities including sewer, water, curb & gutter and street are ALL INCLUDED. There are duplex/condo lots available as...