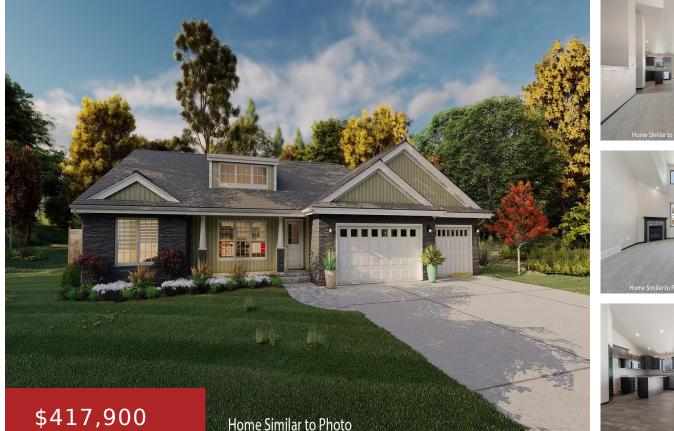

#### 4650 PAUL Lane, GREEN BAY, WI, 54313-0000

New construction 1,723sf ranch in the Village of Howard. This split-bdrm design home offers 3 beds & 2 full baths. Nicely covered front porch w/porch posts. Inviting foyer leads to the LR w/gas fireplace & dormer allowing more natural light. Kitchen features a large kitchen island, custom maple cabinets, walk-in pantry, & SS dishwasher &...

Wade Micoley.com LLC

- 3 beds
- 2 baths
- Residential
- Residential,Single Family Residence
- Active
- 1723 sq ft