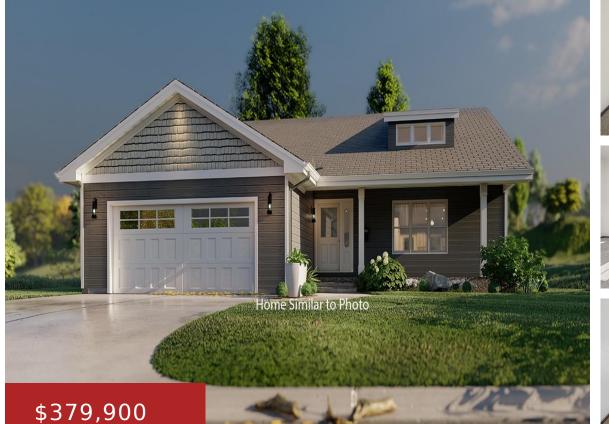

#### 4649 PAUL LANE, GREEN BAY, WI, 54313

https://www.adashunjones.com

4649 PAUL Lane, GREEN BAY, WI, 54313

Beautiful new construction offering 1,581sf in the Hazel Estates subdivision. This ranch style home features 3 beds, 2 baths, a dormer window, & an attached 2-stall garage. Inviting entry to LR featuring cathedral ceilings & corner gas fireplace. The kitchen features custom maple cabinets, a pantry, & SS dishwasher & microwave. Master bdrm features a...